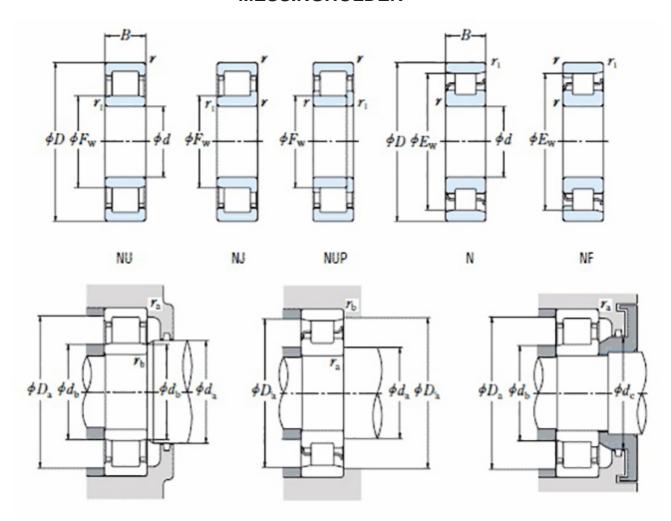

order@nomo.se | +45 44 20 86 00 | https:nomo.dk

## NU 1056 MA C3-TIMKEN CYLINDRISK RULLELEJE ENRADET MED MESSINGHOLDER



High quality cylindrical roller bearing with machined brass cage from the leading manufacturer TIMKEN. Featuring the TIMKEN EMA design. A premium land-riding cage, unique internal geometries, enhanced surface finishes and a compact design. All this adds up to longer life, improved uptime and reduced maintenance costs.

## **Basic dimensions**

| Inner diameter [d] | 280.00 | mm |
|--------------------|--------|----|
| Width [B]          | 65.00  | mm |
| Outer diameter [D] | 420.00 | mm |

## Other data

Clearance C3
Design NU