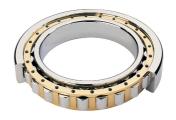

## NU 1056 MA C3-TIMKEN CYLINDRISK RULLELEJE ENRADET MED MESSINGHOLDER

High quality cylindrical roller bearing with machined brass cage from the leading manufacturer TIMKEN. Featuring the TIMKEN EMA design. A premium land-riding cage, unique internal geometries, enhanced surface finishes and a compact design. All this adds up to longer life, improved uptime and reduced maintenance costs.